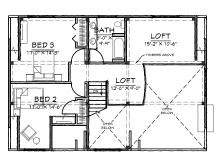

# **GREENFIELD**

3 BEDROOM, 2 BATH - 1,720 SQ.FT.

1ST FLOOR - 1,186 SQ.FT.

2ND FLOOR - 534 SQ.FT.