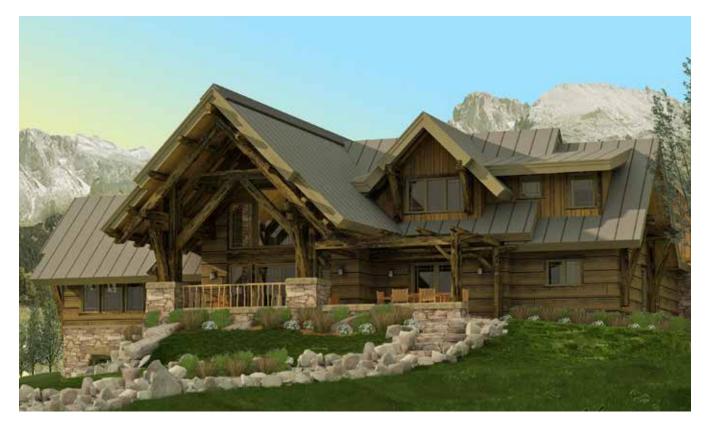

# **EAGLEPEAK**

3 BEDROOM, 2.5 BATH - 3,096 SQ.FT

1ST FLOOR - 2,018 SQ.FT

2ND FLOOR - 1,078 SQ.FT

3 BEDROOM, 3 BATH - 2,951 SQ.FT.

1ST FLOOR - 2,043 SQ.FT.

2ND FLOOR - 917 SQ.FT.