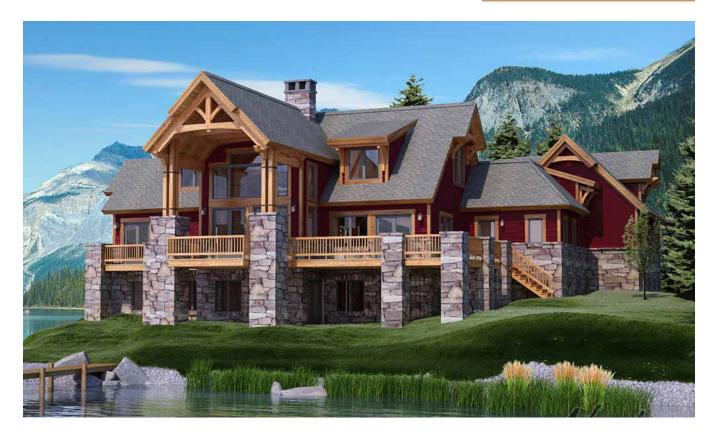

# **EAGLEPEAK**

3 BEDROOM, 2.5 BATH - 3,096 SQ.FT

1ST FLOOR - 2,018 SQ.FT

2ND FLOOR - 1,078 SQ.FT

3 BEDROOM, 3 BATH - 2,951 SQ.FT.

1ST FLOOR - 2,043 SQ.FT.

2ND FLOOR - 917 SQ.FT.