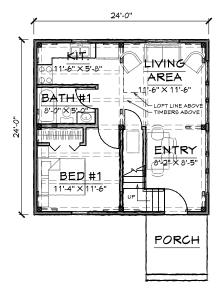

# **CEDARRUN**

2 BEDROOM, 2 BATH - 832 SQ.FT.

1ST FLOOR - 536 SQ.FT.

2ND FLOOR - 296 SQ.FT.