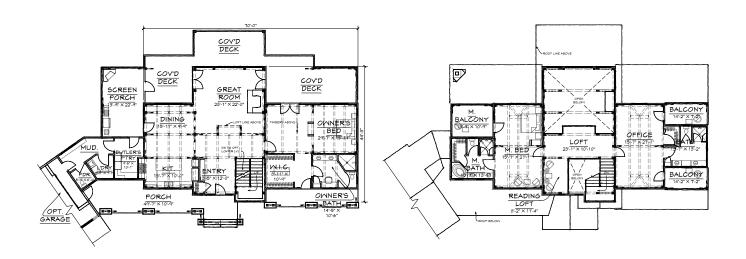

# **GREATCAMP**

2 BEDROOM, 3.5 BATH - 4,318 SQ.FT.

1ST FLOOR - 2,552 SQ.FT.

1ST FLOOR - 1,766 SQ.FT.