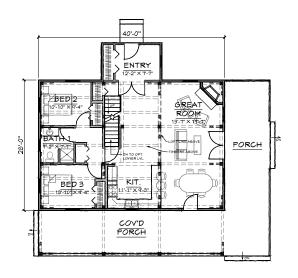

# **GREENFIELD**

3 BEDROOM, 2 BATH - 1,720 SQ.FT.

1ST FLOOR - 1,186 SQ.FT.

2ND FLOOR - 534 SQ.FT.