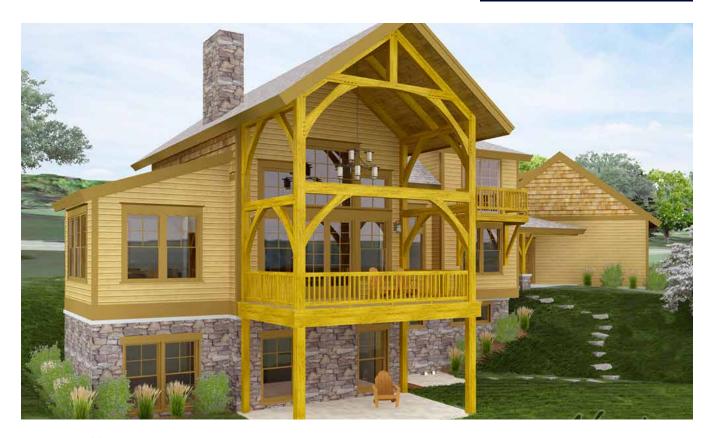

# **EAGLEPEAK**

3 BEDROOM, 2.5 BATH - 3,096 SQ.FT

1ST FLOOR - 2,018 SQ.FT

2ND FLOOR - 1,078 SQ.FT

3 BEDROOM, 3 BATH - 2,951 SQ.FT.

1ST FLOOR - 2,043 SQ.FT.

2ND FLOOR - 917 SQ.FT.