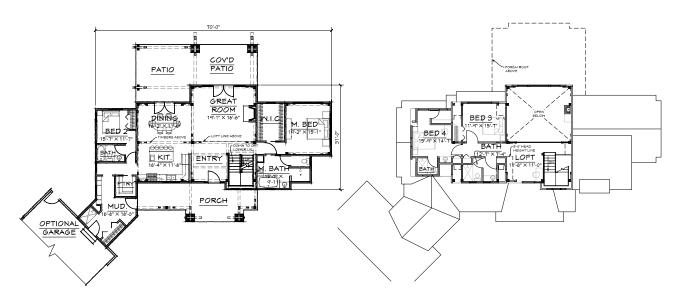

# **EAGLEPEAK**

3 BEDROOM, 2.5 BATH - 3,096 SQ.FT

1ST FLOOR - 2,018 SQ.FT

2ND FLOOR - 1,078 SQ.FT

3 BEDROOM, 3 BATH - 2,951 SQ.FT.

1ST FLOOR - 2,043 SQ.FT.

2ND FLOOR - 917 SQ.FT.