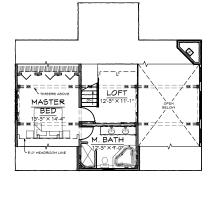

# **GREENFIELD**

3 BEDROOM, 2 BATH - 1,720 SQ.FT.

1ST FLOOR - 1,186 SQ.FT.

2ND FLOOR - 534 SQ.FT.