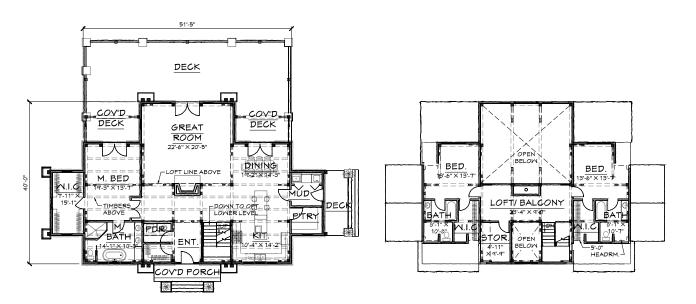

# **GREATCAMP**

2 BEDROOM, 3.5 BATH - 4,318 SQ.FT.

1ST FLOOR - 2,552 SQ.FT.

1ST FLOOR - 1,766 SQ.FT.