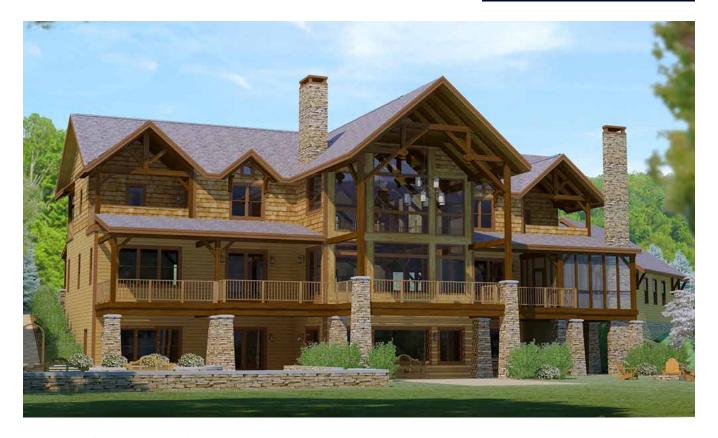

# **GREATCAMP**

2 BEDROOM, 3.5 BATH - 4,318 SQ.FT.

1ST FLOOR - 2,552 SQ.FT.

1ST FLOOR - 1,766 SQ.FT.