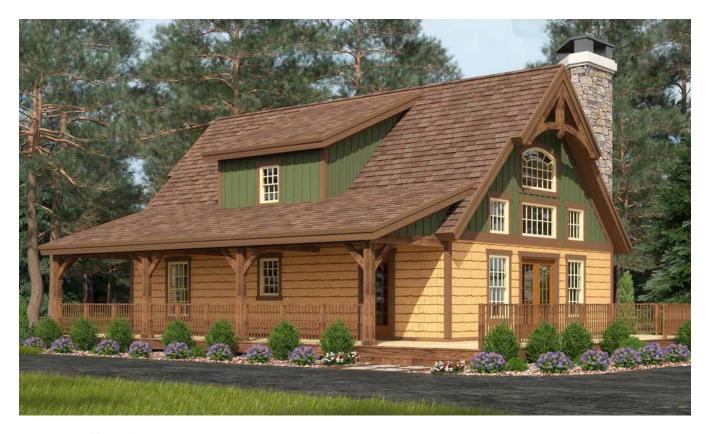

# **EAGLEPEAK**

3 BEDROOM, 2.5 BATH - 3,096 SQ.FT

1ST FLOOR - 2,018 SQ.FT

2ND FLOOR - 1,078 SQ.FT

3 BEDROOM, 3 BATH - 2,951 SQ.FT.

1ST FLOOR - 2,043 SQ.FT.

2ND FLOOR - 917 SQ.FT.