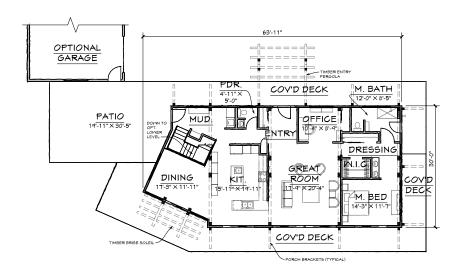

# **EAGLEPEAK**

3 BEDROOM, 2.5 BATH - 3,096 SQ.FT

1ST FLOOR - 2,018 SQ.FT

2ND FLOOR - 1,078 SQ.FT

3 BEDROOM, 3 BATH - 2,951 SQ.FT.

1ST FLOOR - 2,043 SQ.FT.

2ND FLOOR - 917 SQ.FT.