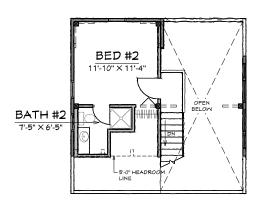

# **CEDARRUN**

2 BEDROOM, 2 BATH - 832 SQ.FT.

1ST FLOOR - 536 SQ.FT.

2ND FLOOR - 296 SQ.FT.