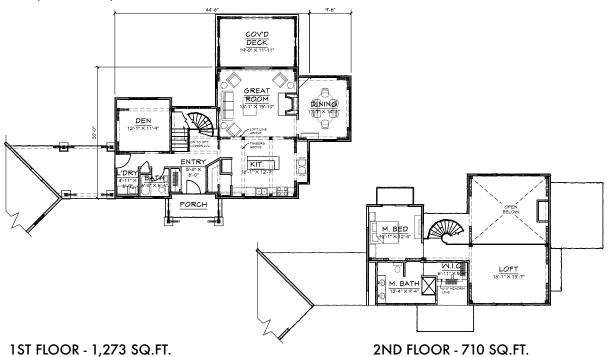

# **GRIZZLYPEAK**

4 BEDROOM, 3 BATH - 2,683 SQ.FT.

1ST FLOOR - 1,970 SQ.FT.

2ND FLOOR - 713 SQ.FT.

2 BEDROOM, 2.5 BATH - 2,122 SQ.FT.

1ST FLOOR - 1,320 SQ.FT.

2ND FLOOR - 802 SQ.FT.