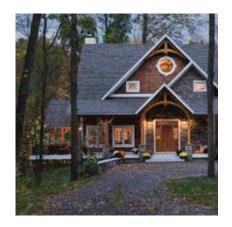

# **GREATCAMP**

2 BEDROOM, 3.5 BATH - 4,318 SQ.FT.

1ST FLOOR - 2,552 SQ.FT.

1ST FLOOR - 1,766 SQ.FT.