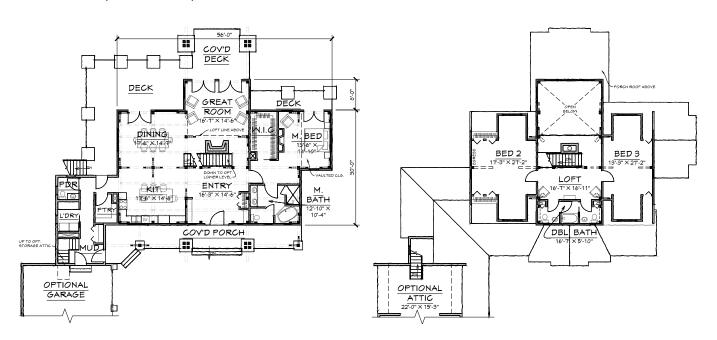

# **EAGLEPEAK**

3 BEDROOM, 2.5 BATH - 3,096 SQ.FT

1ST FLOOR - 2,018 SQ.FT

2ND FLOOR - 1,078 SQ.FT

3 BEDROOM, 3 BATH - 2,951 SQ.FT.

1ST FLOOR - 2,043 SQ.FT.

2ND FLOOR - 917 SQ.FT.