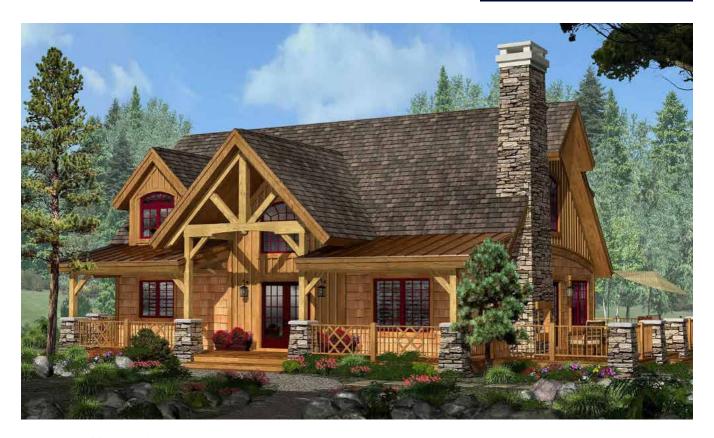

# **GREENFIELD**

3 BEDROOM, 2 BATH - 1,720 SQ.FT.

1ST FLOOR - 1,186 SQ.FT.

2ND FLOOR - 534 SQ.FT.