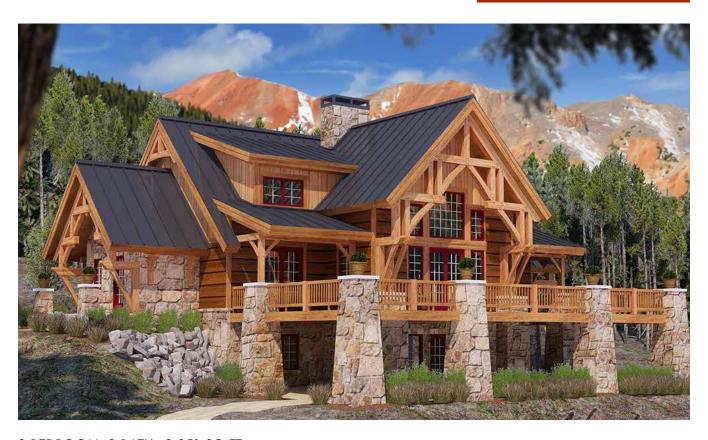

# **GREATCAMP**

2 BEDROOM, 3.5 BATH - 4,318 SQ.FT.

1ST FLOOR - 2,552 SQ.FT.

1ST FLOOR - 1,766 SQ.FT.