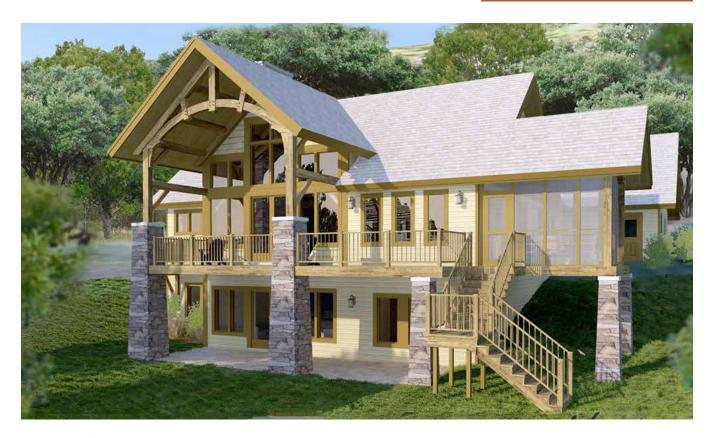

# **EAGLEPEAK**

3 BEDROOM, 2.5 BATH - 3,096 SQ.FT

1ST FLOOR - 2,018 SQ.FT

2ND FLOOR - 1,078 SQ.FT

3 BEDROOM, 3 BATH - 2,951 SQ.FT.

1ST FLOOR - 2,043 SQ.FT.

2ND FLOOR - 917 SQ.FT.