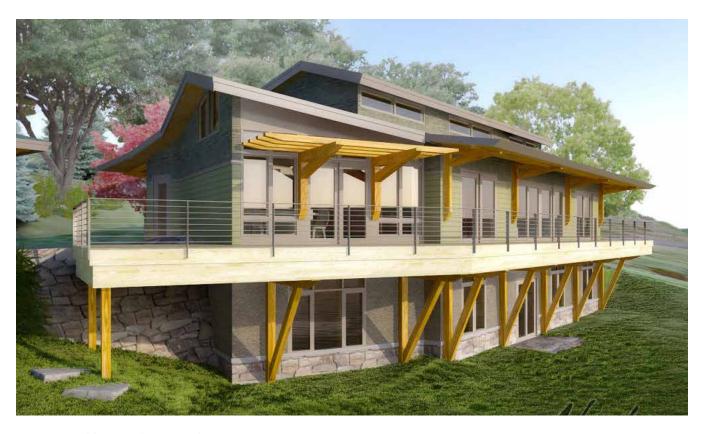

# **GRIZZLYPEAK**

4 BEDROOM, 3 BATH - 2,683 SQ.FT.

1ST FLOOR - 1,970 SQ.FT.

2ND FLOOR - 713 SQ.FT.

2 BEDROOM, 2.5 BATH - 2,122 SQ.FT.

1ST FLOOR - 1,320 SQ.FT.

2ND FLOOR - 802 SQ.FT.