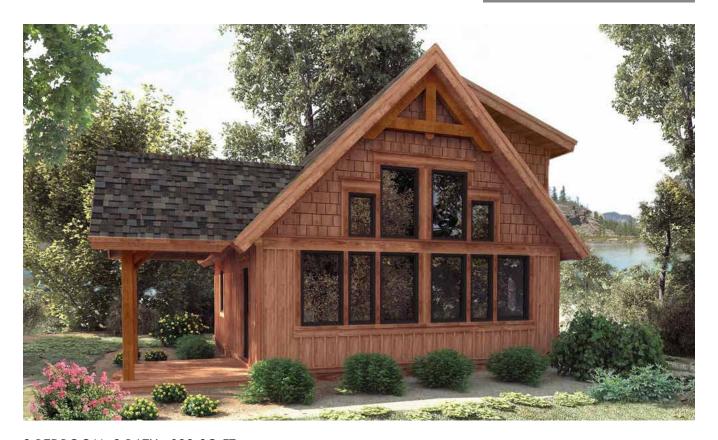

# **CEDARRUN**

2 BEDROOM, 2 BATH - 832 SQ.FT.

1ST FLOOR - 536 SQ.FT.

2ND FLOOR - 296 SQ.FT.