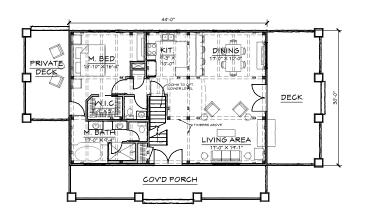

# **GREENFIELD**

3 BEDROOM, 2 BATH - 1,720 SQ.FT.

1ST FLOOR - 1,186 SQ.FT.

2ND FLOOR - 534 SQ.FT.