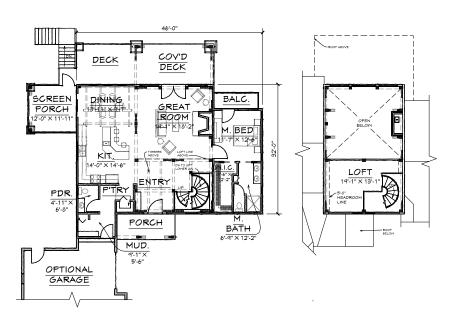

# **EAGLEPEAK**

3 BEDROOM, 2.5 BATH - 3,096 SQ.FT

1ST FLOOR - 2,018 SQ.FT

2ND FLOOR - 1,078 SQ.FT

3 BEDROOM, 3 BATH - 2,951 SQ.FT.

1ST FLOOR - 2,043 SQ.FT.

2ND FLOOR - 917 SQ.FT.